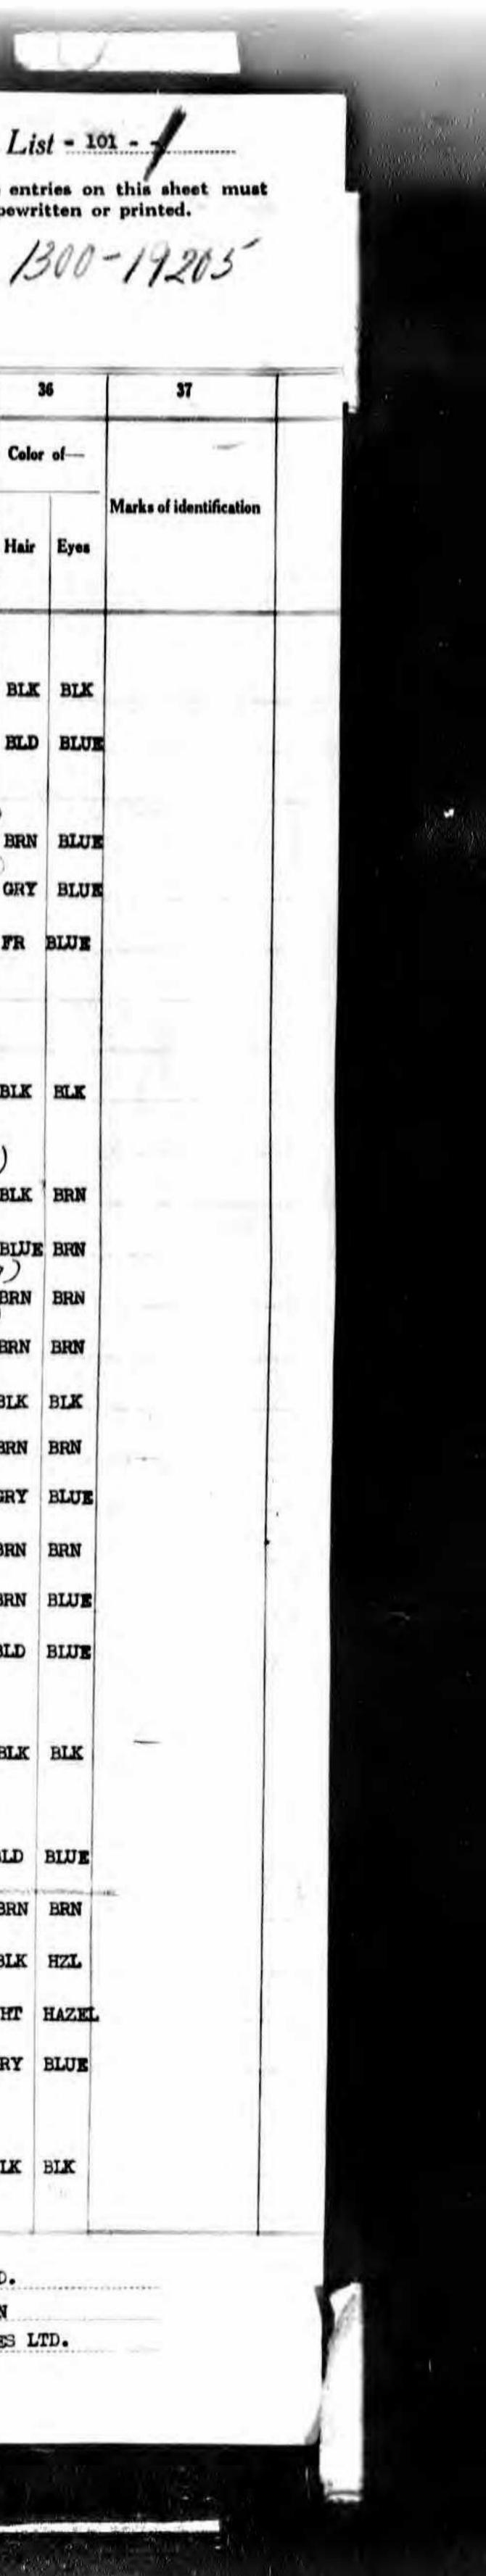

|          |                    | D                       |                              | J               |        | 1                     | , <u>AMAS. 49</u> , <u>AETAM</u>                                                                                                          |                                                                                                                                                                             | 14-005 BOVERSUENT PERMISE OFFICE                                      |
|----------|--------------------|-------------------------|------------------------------|-----------------|--------|-----------------------|-------------------------------------------------------------------------------------------------------------------------------------------|-----------------------------------------------------------------------------------------------------------------------------------------------------------------------------|-----------------------------------------------------------------------|
|          | No.<br>ON<br>LIST. | NAME IN<br>FAMILY NAME. | I FULL<br>Given Name.        | AGE.<br>YRS. MO | - Sex. | MARRIED<br>OR SINGLE. | IF NATIVE OF UNITED STATES INSULAR POSSESSION OR<br>IF NATIVE OF UNITED STATES, GIVE DATE AND<br>PLACE OF BIRTH (CITY OR TOWN AND STATE). | IF NATURALIZED, GIVE NAME AND LOCATION OF COURT<br>WHICH ISSUED NATURALIZATION PAPERS,<br>AND DATE OF PAPERS.                                                               | ADDRESS IN UNITED STATES.                                             |
| ento     | 1                  | ELLS ] Husb             | GORDON W.                    | 53              | м      |                       | JUNE 25th 1891 CAMBRIDGE, MASS.                                                                                                           | USPP destroyed.<br>USPP 2051 mostly destroyed. returned.                                                                                                                    | 787 WEST 51st SINEET<br>NORFOLK, VIRGINIA                             |
| lip      | 2                  | ELLS Swife              | BEULAH A.                    | 55              | F      | м                     | Canada, 10/21/89                                                                                                                          | THRU MARRIAGE PRIOR 1922                                                                                                                                                    | 787 WEST 51st STREET<br>NORFOLK, VIRGINIA                             |
|          | 3                  | FLOOD ) ong             | RAYMOND P.                   | 53              | м      |                       | NOVEMBER 9th 1892 SAN FRANCISCO, CALIF.                                                                                                   | Red PPGG 1193; issues Washington 2-1440                                                                                                                                     | BOX # 25<br>LAFAYETTE, CALIFORNIA                                     |
| MA       | 4                  | FLOOD & family          | BERTHA Hirsch                | 50              | F      | м                     | February 10th 1899 NEWPORT, ARKANSAS                                                                                                      | US Passport (Red) #2608, 3-16-37, Manila,<br>P.I. (P2608), returned.                                                                                                        | BOX # 25<br>LAFAYETTE, CALIFORNIA                                     |
| more     | 5                  | FLOOD                   | JAMES Paul                   | 16              | м      | s                     | JANUARY 28th 1929 MANILA, P.I.                                                                                                            | Name appears in mother's PP above.<br>THRU AMERICAN PTS.                                                                                                                    | BOX # 25<br>LAFAYETTE, CALIFORNIA                                     |
| mok      | 6                  | FOSSUM                  | RUTH M                       | 52              | F      |                       | JUNE 14th 1892 (MAHA, NEBRASKA                                                                                                            | THRU AMERICAN PTS.<br>Presented letter, with photograph, dtd. 6-5-40<br>from E.C. Ross, RRAyent, Manila, RI. Stating she<br>is included on USP/P# 1600, 8-11-36, of husband | 318 SOUTH 50th AVE.<br>OMAHA, NEBRASKA                                |
| -        | 7                  | 1                       |                              |                 |        |                       | eu.                                                                                                                                       | Last left U.S. 1933 - 20 document.                                                                                                                                          | 3849 SHAW BLVD.<br>ST. LOUIS, MISOURI                                 |
| lats     |                    | FRANK                   | PATRICK H.                   | 70              | M      | M                     |                                                                                                                                           | 0                                                                                                                                                                           | 3849 SHAW BLVD.                                                       |
|          | 8                  | FRANK                   | ANNIE                        | 45              | P      | M                     | no documents                                                                                                                              | THRU MARRIAGE PRIOR 1922 man. 2/3/17                                                                                                                                        | ST. LOUIS, MISSOURI<br>C/ O R. York                                   |
| <u>n</u> | 9                  | GRANT                   | ARNON                        | 53              | M      | S                     | FEBRUARY 13th 1892 FARGO, NORTH DAKOTA                                                                                                    | no documente                                                                                                                                                                | BOISE CITY IDAHO                                                      |
| MOR      | 10                 | HALDEN                  | WINNIFRED F.                 | 61              | F      | M                     | APRIL 26th 1884 MADISON, IND.                                                                                                             | No documents.                                                                                                                                                               | 230 10th AVE.<br>SAN FRANCISCO, CALIF.                                |
| n        | 11                 | HARN,                   | WILLIAM Wallace              | 27              | м      | s                     | NOVEMBER 21st 1917 MANILA, P. I.                                                                                                          | USPP 2723 isund 3-29-41 Mamlas<br>THEU AMERICAN PARENT liftig                                                                                                               | C/O U.S. NAVY & Burnside, Ky.<br>12th DISTRICT, SAN FRANCISCO, CALIF. |
| •a       | 12                 | HEYWARD & husband +     | ARTHUR SMITH                 | 58              | м      | M                     | AUGUST 28th 1886 BLUFFTON, S. CAROLINA                                                                                                    | Red USP10 2941                                                                                                                                                              | 202 EAST. 31st ST.<br>SAVANNAH, GA.                                   |
| Ba       | 13                 | HEYWARD                 | GRACE HAZALTINE              | 42              | F      |                       | OCTOBER 24th 1902 BELFAST, MAINE                                                                                                          | Kaduspp 2407                                                                                                                                                                | PRIM ROSE HILL<br>BELFAST, MAINE                                      |
| Est,     | 14                 | 2                       | ALVIA THOMAS                 | 64              | м      |                       | FEBRUARY 10th 1880 O'CONEE, ILL.                                                                                                          | USPP 2182 is manile 2/26/41 - lifted                                                                                                                                        | 3280 GENEVIEVE STREET.<br>SAN BERNARDINO, CALIF.                      |
| lab      | 15                 | HILL Hush.<br>Wife      | AIMA B.                      | 41              | F      | M                     | MARCH 21st 1904 BIS ON, KANSAS                                                                                                            | USPP 220 Triss Manuta 3/1/41 - do                                                                                                                                           | 3280 GENEVIEVE STREET<br>SAN BERNARDINO, CALIF.                       |
| ~        | 16                 | HUTCHISON               | CATHERINE GRACE              | 51              | F      |                       | JANUARY 7th 1893 ROCHESTER, NEW YORK                                                                                                      | no documento                                                                                                                                                                | C/O MRS A FREDETTE, 790<br>GENESEE, ROCHESTER, NEW YORK               |
| -        | 17                 | JONES                   | LENORA                       | 52              | F      |                       | AUGUST 19th 1892 RUSHVILLE, IND.                                                                                                          | no document                                                                                                                                                                 | RUSHVILLE, IND.                                                       |
| Ra       | 18                 |                         | RUTH                         | 68              | F      |                       | JANUARY 1st 1876 BEACON, IOWA                                                                                                             | Red U SPP 31445                                                                                                                                                             | 437 SUMMIT AVE.<br>REDLANDS, CALLFORNIA                               |
| Ka       | 19                 | JONES                   | LOUIS                        | 71              | м      |                       | Born Roedinhaven, Bovaria. Gerneny<br>on Jan. 1, 1876                                                                                     | COLUMBUS, OHIO, March 24th 1899 To document                                                                                                                                 | VETERANS BUR.<br>WASHINGTON, D. C.                                    |
| Mag      | 20                 | LOCEY                   | CHARLES A.                   | 57              | M      |                       |                                                                                                                                           | No Documents.                                                                                                                                                               | 1619 EAST JOHN'S ST.                                                  |
| N        | 21                 | I KO4 1-31-46           | V-341465 V/PXPXU<br>DAVID H. | 40              | M      |                       | 1300 - 30986                                                                                                                              | no plocumente.                                                                                                                                                              | #3 ST. JAMES PLACE C/o D. F. Mae Tup k<br>BROOKLYN, NEW YORK          |
| . Ra     |                    | MARSHALL                | DANIEL.                      | 69              | м      | N                     | Born newton, Hamelton, I reland, on<br>July 15, 1876                                                                                      | U.S. POLICE COURT Red USPP 358960<br>BROCKTON, MASS. APRIL 15th 1897                                                                                                        | TOMS RIVER, NEW JERSEY                                                |
| na       |                    | MARSHALL                | ELIZABETH JANE               |                 | F      |                       | APRIL 6th 1879 HARRISVILLE, WEST. VA.                                                                                                     | Red US 10 655810                                                                                                                                                            | TOMS RIVER, NEW JERSEY                                                |
|          |                    |                         |                              | 66<br>14<br>16  |        |                       | Fracher Nurdock Angus Me Lood, bom Creston                                                                                                | n. Union Co., Iowa Jan. 5. 1881 Has officiant                                                                                                                               | 108 EAST SAN JOSE AVE                                                 |
| n        | 24                 | MC LEOD                 | ROLAND                       |                 | M      | 5                     |                                                                                                                                           | THRU AMERIDAN PARENT. "FATHER" of father<br>US Passport (Red) #4137, 6-20-39, Manila,                                                                                       | BURBANK, CALIF.<br>ROUTE # 1 BOX 394                                  |
| mor      | 25                 | MC KEE                  | ROSE Thompson                | 68              | F      | 5                     | SEPT. 14th 1876 LEAVENWORTH, KANSAS                                                                                                       | P.I., (p 7474) returned.<br>nr documento                                                                                                                                    | ELEANOR DRIVE, REDWOOD CITY, CALIF.                                   |
| nta      | 26<br>4            | MILLER<br>04 29m 7790   | JEFF COLUMBUS<br>8-6-45      | 65              | M      | B                     | SEPT. 19th 1879 STEPHENVILLE, TEXAS                                                                                                       |                                                                                                                                                                             | WASHINGTON, D.C.<br>C/O AMERICAN EXPRESS CO.                          |
| 2        | 27                 | MILLER                  | JOE                          | 19              | M      |                       | NOVEMBER 28th 1927 MANILA, P.I.                                                                                                           | THRU AMERICAN PARENTS                                                                                                                                                       | WASHINGTON, D. C.                                                     |
| HAD      | 28                 | MULLIEN                 | NICHOLAS E.                  | 58              | м      | 1                     | AUGUST 25th 1886 BROOKLYN, NEW YORK                                                                                                       | HS Ked PP 35117 Marida P.1. 1/3/25'                                                                                                                                         | 1100 JACKSON STREET<br>SAN FRANCISCO, CALIF.                          |
| ja       | 29                 | MULLETT                 | VIRGINIA R.                  | 26              | F      | 1                     | DECEMBER 8th 1918 NILES, OHIO                                                                                                             | #0-214759                                                                                                                                                                   | 3002 IDLEWOOD<br>YOUNGSTOWN, OHIO                                     |
| Alle     | 30                 | MYERS                   | ROLLIN GUILOT                | 67              | м      |                       | SEPTEMBER 14th 1877 SHELBY, OHIO                                                                                                          | Red Good any Sdentification Card<br>#0-214759<br>USP 2620, Manilla, P.1. 3/24/4                                                                                             | 2351 WASHINGTON STREET<br>SAN FRANCISCO, CALIF.                       |
| RAN MAR  | CLECE              | , CABINE MAY 10 194     | 5 Lines 20, 28,30 -          | admit           | tall   | 11                    | citizens - Harde & Detilelle. MMIGRAN                                                                                                     | TINSPECTOR                                                                                                                                                                  |                                                                       |
|          |                    |                         | Lineo 12,13/8                | 3.19            | 21     | 5                     | 126 29 admitted ask Satism. B.a.                                                                                                          | unded I my grow                                                                                                                                                             |                                                                       |

Lines 12, 13 18, 19, 21, 23, 26, 29 admitted as U.S. Gligen, & Anned, I mm. Inop Lines 4, 5, 6, 10, and 25, admitted as U.S. eitigens Merrin O. Regnety, Sum. Dug. Lines 1, 2, 8, 14, 15, admitted as HI Citizen. - Carl & Frag. Maligrant INSPECTOR

Lines 4, 5, 6, 10, and 25, admitted as H. S. eitigens Lines 1, 2, 8, 14, 15, admitted as HI Citizen. - Carle

adm. time 3, 7, 9, 11, 16, 17, 21, 24, and 27, E.J. Sime, Som, Ing

......

IMPORTANT NOTICE .--- 1. Great care should be taken not to place on this list the name of any passenger who was not born in the United States or who has not taken out final naturalization papers. 2. Where one or more members of a family are aliens, the names of all such members should be recorded upon the alien manifest. Suitable notation may be made upon such manifest opposite the names of those members who claim citizenship.